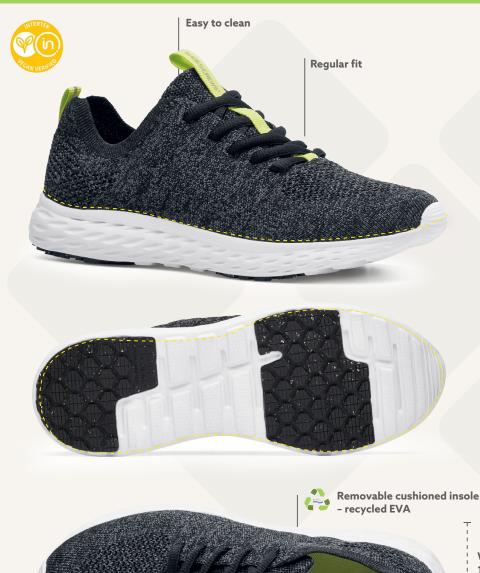

## **EVERLIGHT ECO**

MEN'S: 22338 BLACK/GREY | SIZE: EU 39-47, UK 6-12

Recycled polyester lining

Metal free

## **DATA GUIDE**

Certification: Intertek Vegan verified

Upper Material: Knitting Mesh
Recycled Polyester - 90%

Lining Material: Lining Mesh

Recycled Polyester - 90%

Midsole Material: Recycled EVA Pellets - 50%

Outsole Material: Rubber waste trim Pellets - 25%

Laces: Recycled Polyester - 100%

Safety Toe Cap: N/A

Click for more information

REPORT NO. GZHT91151594

## EXTREMELY SLIP-RESISTANT SFC OUTSOLE

 Exceeds the industry norm SR according to EN ISO 20344:2021 slip resistance test

- Allows ease of movement between different surfaces.
- Added depth for improved durability and wear time.
- Larger surface covered by the outsole provides better slipresistance.