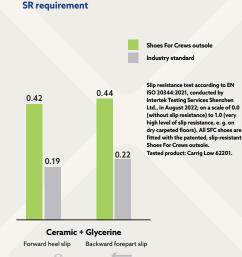

## EXTREMELY SLIP-RESISTANT SFC OUTSOLE

 Exceeds the industry norm SR according to EN ISO 20344:2021 slip resistance test

- Allows ease of movement between different surfaces.
- Added depth for improved durability and wear time.
- Larger surface covered by the outsole provides better slipresistance.