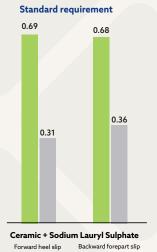

## EXTREMELY SLIP-RESISTANT SFC OUTSOLE

 Exceeds the industry norm SR according to EN ISO 20344:2021 slip resistance test

- Allows ease of movement between different surfaces.
- Added depth for improved durability and wear time.
- Larger surface covered by the outsole provides better slipresistance.