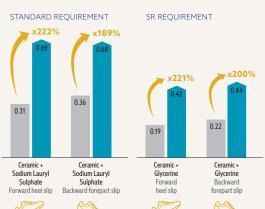

### **EXTREMELY SLIP-RESISTANT OUTSOLE**

**Exceeds the industry norm SR** according to EN ISO 20344:2021 slip resistance test

#### **TESTING THE SLIP RESISTANCE** OF OUR SFC OUTSOLE [EN ISO 20344:2021]

Industry standard

Lightweight foam technology in the midsole for high cushioning comfort and comfortable wearing

> Weight (per shoe): 191 grams (based on size 38)