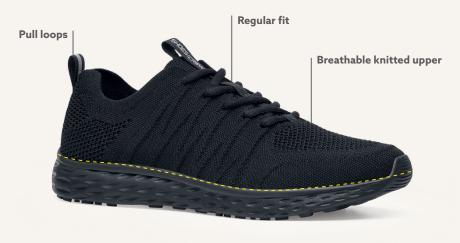

# **EVERLIGHT [OB E SR]**

**MEN'S: 22273 BLACK** 

Easy cleaning outsole

**SIZE:** EU 39-47, UK 6-13

OB SR (€ UK EN ISO 20347:2022 [OB E SR]

Recycled polyester lining

Metal free

Vegan