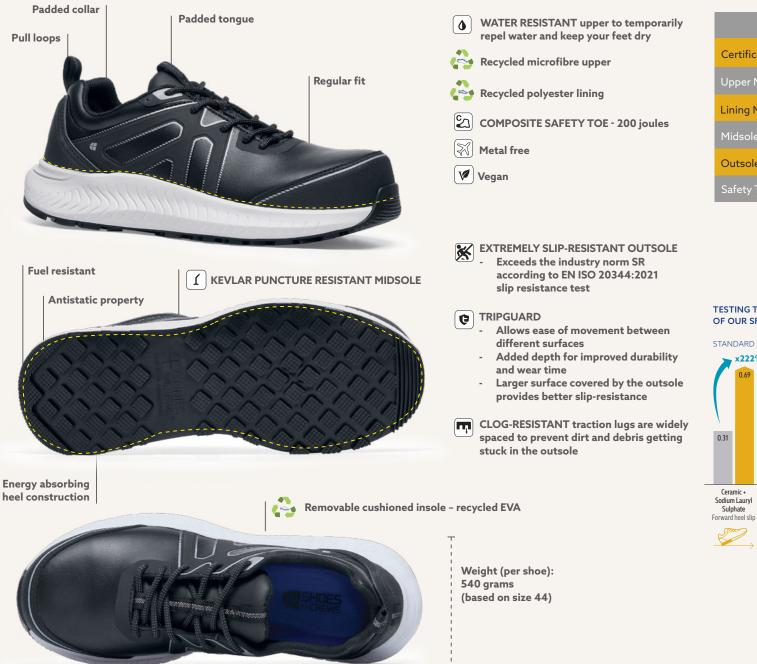

## 

|                                        | DATA GUIDE                           |                                              |
|----------------------------------------|--------------------------------------|----------------------------------------------|
| Certification:                         | EN ISO 20345:2022 [S3L FO            | SR]                                          |
| Upper Material:                        | Recycled Microfibre                  |                                              |
| Lining Material:                       | Recycled Polyester                   |                                              |
| Midsole Material:                      | Recycled EVA                         |                                              |
| Outsole Material:                      | Rubber                               |                                              |
| Safety Toe Cap:                        | Composite                            | 763143                                       |
|                                        |                                      |                                              |
|                                        |                                      | Click or scan QR code<br>to view certificate |
| ESTING THE SLIP RES<br>FOUR SFC OUTSOL |                                      |                                              |
| TANDARD REQUIREMEN                     | T SR REQUIREMENT                     |                                              |
| x222% x1<br>0.69 0.4                   | 89%<br><sup>58</sup><br>0.42<br>0.44 | 0%                                           |

0.19

Ceramic +

Glycerine

Forward

heel slip

Ceramic +

Sodium Laurvl

Sulphate

Backward forepart slip

Shoes For Crews outsole Industry standard

Slip resistance test according to EN ISO 20344:2021, conducted by Intertek Testing Services Shenzhen Ltd., in August 2022; on a scale of 0.0 (without slip resistance) to 1.0 (very high level of slip resistance, e. g. on dry carpeted floors). All SFC shoes are fitted with the patented, slip-resistant Shoes For Crews outsole Tested product: Carrig Low 62201.

0.22

Ceramic +

Glycerine

Backward

forepart slip