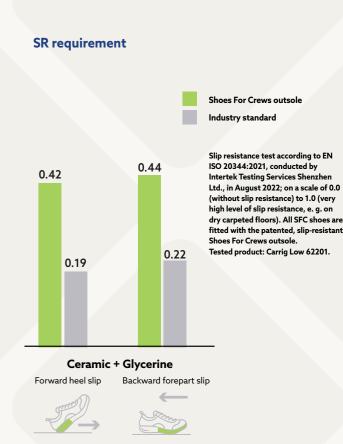

EXTREMELY SLIP-RESISTANT SFC OUTSOLE.

- Allows ease of movement between different surfaces.
- Added depth for improved durability and wear time.
- Larger surface covered by the outsole provides better slip-resistance.