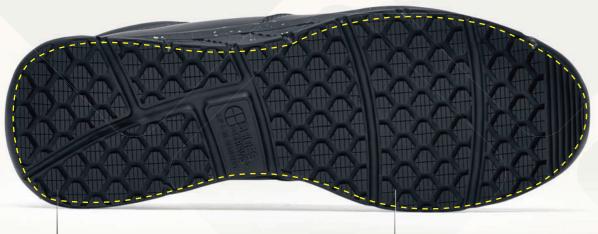

EXTREMELY SLIP-RESISTANT SFC OUTSOLE.

- Allows ease of movement between different surfaces.
- Added depth for improved durability and wear time.
- Larger surface covered by the outsole provides better slip-resistance.

**CLOG-RESISTANT OUTSOLE** traction lungs have wide spaced which won't let dirt and debris get stuck in the outsole.

Weight (per shoe): 426 grams (based on size 42)