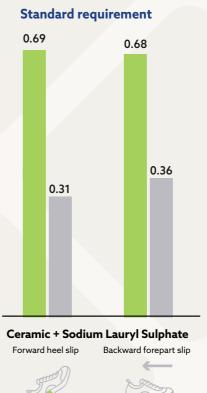

EXTREMELY SLIP-RESISTANT SFC OUTSOLE.

- Allows ease of movement between different surfaces.
- Added depth for improved durability and wear time.
- Larger surface covered by the outsole provides better slip-resistance.