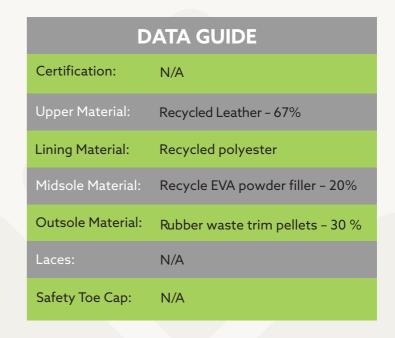

## **CATER II ECO**

**MEN'S:** 42338 BLACK

**SIZE:** EU 38-48, UK 5 - 13

WATER RESISTANT designed to repel water and keep your feet dry.

Metal free

**DEFINED HEEL - provides added safety** Midsole Material when on stairs or ladders. - Recycle EVA powder filler