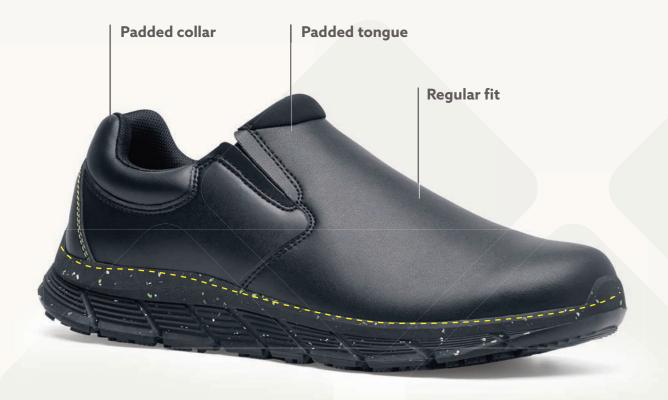

## **CATER II ECO**

**MEN'S:** 42338 BLACK

**SIZE:** EU 38-48, UK 5 - 13

WATER RESISTANT designed to repel water and keep your feet dry.

Metal free

**DEFINED HEEL - provides added safety** Midsole Material when on stairs or ladders. - Recycle EVA powder filler