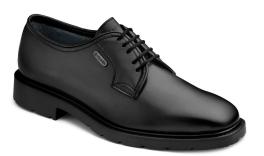

# Professional shoes for men 46252

UNI EN ISO 20347:2012 O2 WR FO SRC

# **CHARACTERISTICS**

Upper: LEATHER - genuine calfskin leather, water repellent, soft and breathable. Liner: Klimatex fabric, waterproof and breathable membrane with heat-sealed seams Insole: antistatic nonwoven fabric insole with a unique ability to absorb and wick away perspiration, with vegetal tannage genuine grain leather sole, where there are holes for the air exchange system. Leather heel seat. Sole: in polyurethane, antistatic, antislip, wear-resistant, light and flexible, with KLIMACOMFORT® system. Anti-Crushing Toecap: NO Available sizes: 38/48 Certification: UNI EN ISO 20347:2012 O2 WR FO SRC Product Code: 46252

### **TECHNICAL DESCRIPTION**

Footwear for professional use certified according to the actual European Standards, suitable for all kinds of use: men shoe laced with 5 pairs of holes and laces. KLIMACOMFORT® system: a device that guarantees an effective air exchange inside the footwear. KLIMATEX is a waterproof and breathable membrane.